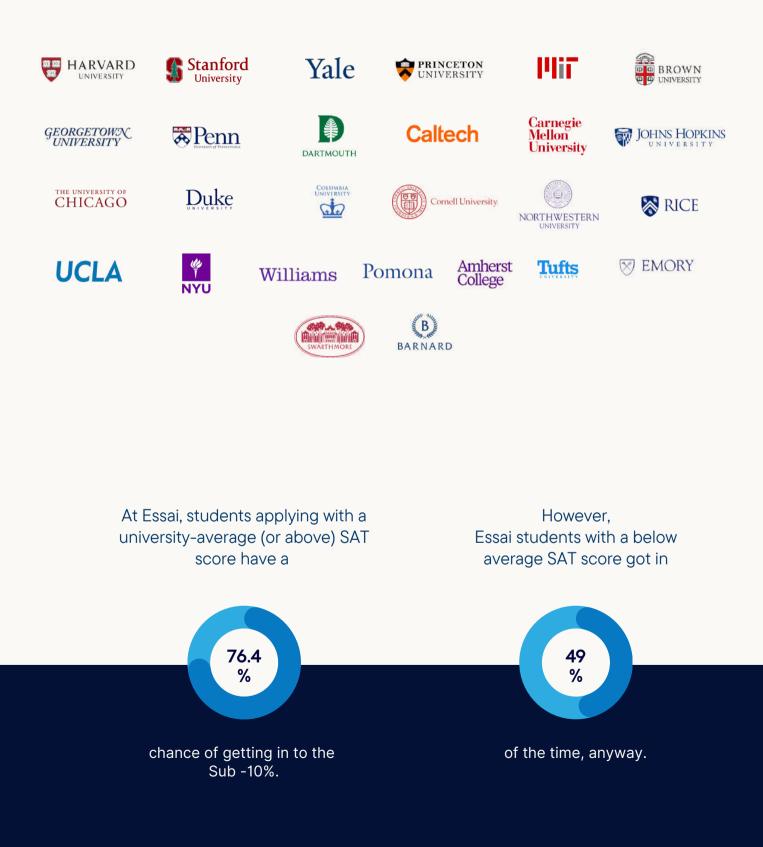

### The Sub-10%

#### SAT adjusted

This category tracks admissions for students whose SAT scores meet or exceed the average reported scores for the selected universities.

#### Non-SAT

This category includes students who gained admission without submitting SAT scores or with scores falling below average for the selected universities.