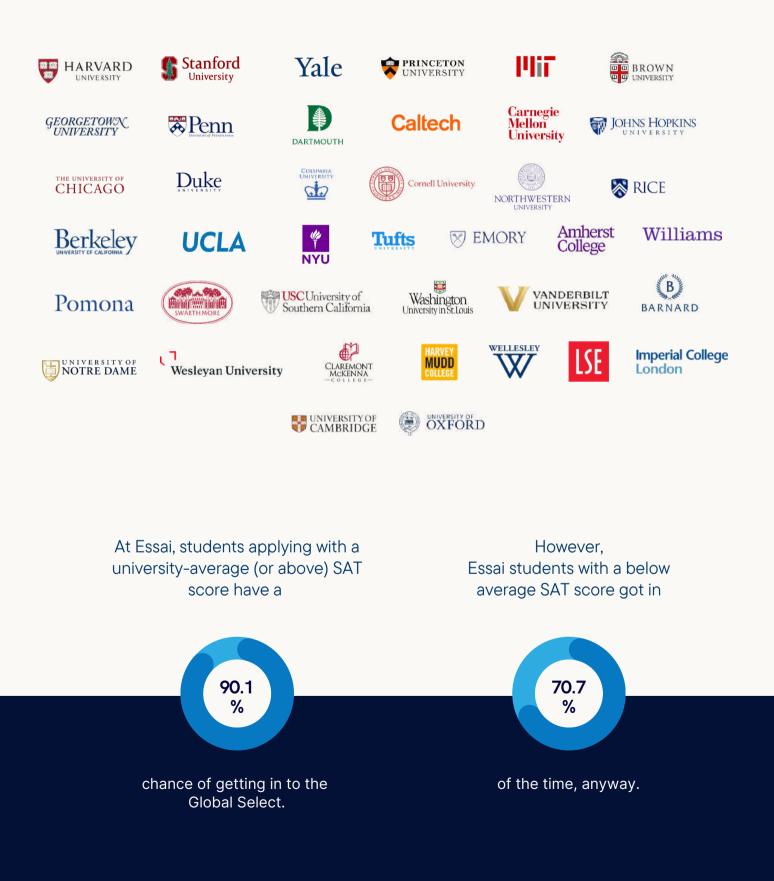

### The Global Select

#### SAT adjusted

This category tracks admissions for students whose SAT scores meet or exceed the average reported scores for the selected universities.

#### Non-SAT

This category includes students who gained admission without submitting SAT scores or with scores falling below average for the selected universities.