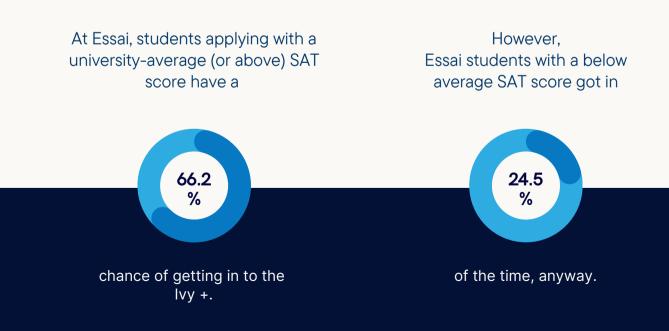

#### SAT adjusted

This category tracks admissions for students whose SAT scores meet or exceed the average reported scores for the selected universities.

#### Non-SAT

This category includes students who gained admission without submitting SAT scores or with scores falling below average for the selected universities.