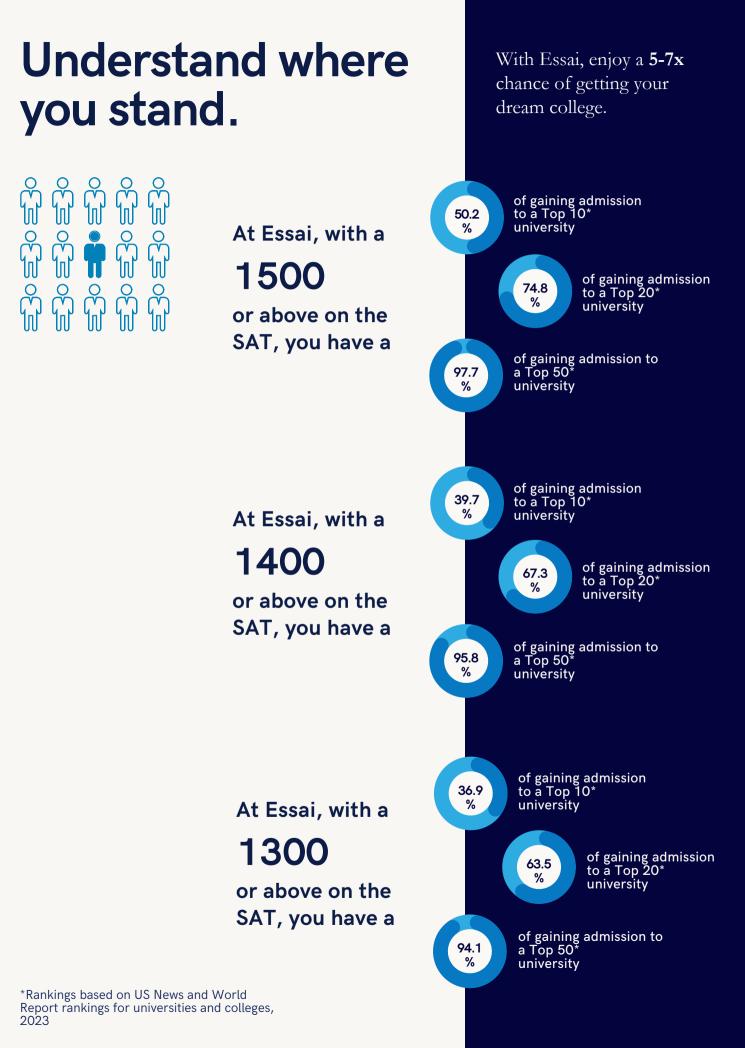

Here are the different bases on which we calculate student results:

#### SAT adjusted

This category tracks admissions for students whose SAT scores meet or exceed the average reported scores for the selected universities.