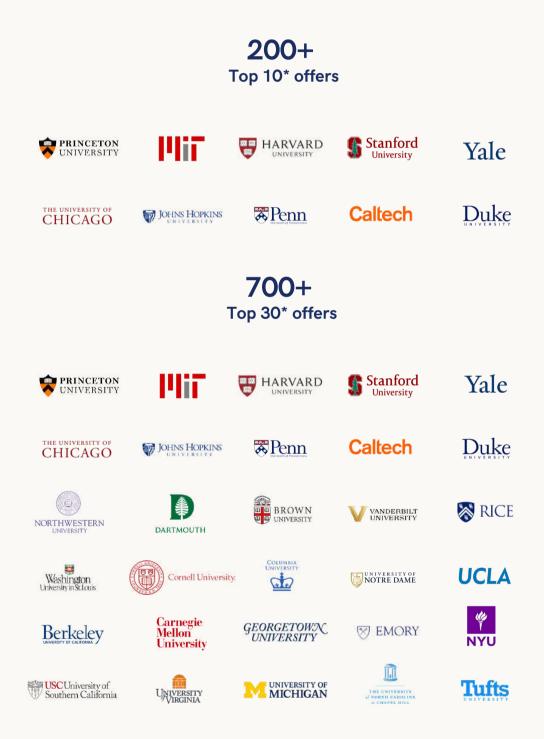

# Essai By the Numbers





### Results

Since 2014, Essai has worked with **hundreds** of students with its **end-to-end** intensive counselling program.

In that time, our students have earned:





# Essai's lvy Class of 2028





COLUMBIA

BROWN

BROWN

BROWN

BROWN

BROWN

DARTMOUTH

DARTMOUTH

CORNELL

CORNELL



## **The Three Tiers**

At Essai, we've carefully curated three exceptional categories of aspirational universities for our students, each embodying the pinnacle of academic excellence and global recognition. These categories are:

- **Ivy +:** Rising stars that closely mirror the Ivy League standard, consistently delivering exceptional academic quality and fostering a culture of innovation and intellectual exploration.
- **Sub-10%:** These institutions, with below 10% acceptance rates, consistently rank among the top universities worldwide, attracting students from diverse backgrounds and fostering a rich international exchange of knowledge.
- The Global Select: Dist